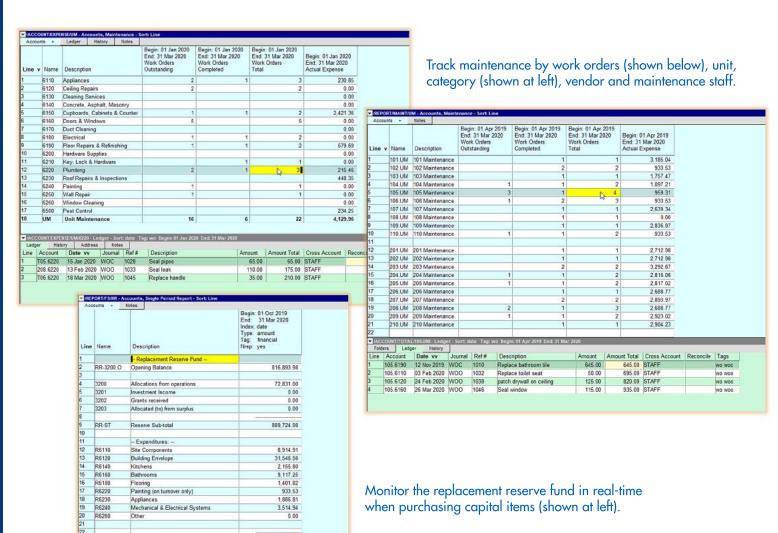

# **Analytics and Reporting**

Track maintenance by work orders, unit, tenant, category, vendor and maintenance staff. Monitor the replacement reserve fund in real-time when purchasing capital items.